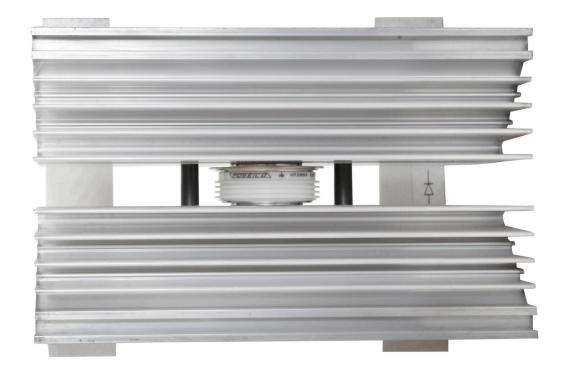

| Code        | Description           | Current (A) | Vrrm (V) | Shape                                                                                                                                                                                                                                                                                                                                                                                                                                                                                                                                                                                                                                                                                                                                                                                                                                                                                                                                                                                                                                                                                                                                                                                                                                                                                                                                                                                                                                                                                                                                                                                                                                                                                                                                                                                                                                                                                                                                                                                                                                                                                                                          | Size, H x D<br>(mm) |
|-------------|-----------------------|-------------|----------|--------------------------------------------------------------------------------------------------------------------------------------------------------------------------------------------------------------------------------------------------------------------------------------------------------------------------------------------------------------------------------------------------------------------------------------------------------------------------------------------------------------------------------------------------------------------------------------------------------------------------------------------------------------------------------------------------------------------------------------------------------------------------------------------------------------------------------------------------------------------------------------------------------------------------------------------------------------------------------------------------------------------------------------------------------------------------------------------------------------------------------------------------------------------------------------------------------------------------------------------------------------------------------------------------------------------------------------------------------------------------------------------------------------------------------------------------------------------------------------------------------------------------------------------------------------------------------------------------------------------------------------------------------------------------------------------------------------------------------------------------------------------------------------------------------------------------------------------------------------------------------------------------------------------------------------------------------------------------------------------------------------------------------------------------------------------------------------------------------------------------------|---------------------|
| 110885R1001 | Blocking diode<br>50  | 50          | 400      | TATATAN T                                                                                                                                                                                                                                                                                                                                                                                                                                                                                                                                                                                                                                                                                                                                                                                                                                                                                                                                                                                                                                                                                                                                                                                                                                                                                                                                                                                                                                                                                                                                                                                                                                                                                                                                                                                                                                                                                                                                                                                                                                                                                                                      | 90 x 120            |
| 110885R1005 | Blocking diode<br>150 | 150         | 400      | HALLOW THE STATE OF THE STATE O | 120 x 120           |
| 110885R1010 | Blocking diode<br>200 | 200         | 400      |                                                                                                                                                                                                                                                                                                                                                                                                                                                                                                                                                                                                                                                                                                                                                                                                                                                                                                                                                                                                                                                                                                                                                                                                                                                                                                                                                                                                                                                                                                                                                                                                                                                                                                                                                                                                                                                                                                                                                                                                                                                                                                                                | 120 x 120           |
| 110885R1010 | Blocking diode<br>300 | 300         | 400      |                                                                                                                                                                                                                                                                                                                                                                                                                                                                                                                                                                                                                                                                                                                                                                                                                                                                                                                                                                                                                                                                                                                                                                                                                                                                                                                                                                                                                                                                                                                                                                                                                                                                                                                                                                                                                                                                                                                                                                                                                                                                                                                                | 141.6 x 120         |
| 110885R1017 | Blocking diode<br>400 | 400         | 400      |                                                                                                                                                                                                                                                                                                                                                                                                                                                                                                                                                                                                                                                                                                                                                                                                                                                                                                                                                                                                                                                                                                                                                                                                                                                                                                                                                                                                                                                                                                                                                                                                                                                                                                                                                                                                                                                                                                                                                                                                                                                                                                                                | 174.6 x 250         |