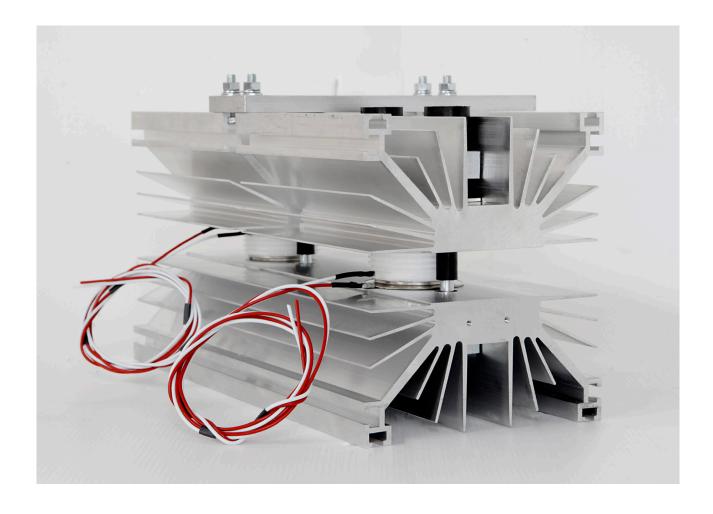

| Code        | Description           | Current (A) | Vrrm (V) | Shape                                                                                                                                                                                                                                                                                                                                                                                                                                                                                                                                                                                                                                                                                                                                                                                                                                                                                                                                                                                                                                                                                                                                                                                                                                                                                                                                                                                                                                                                                                                                                                                                                                                                                                                                                                                                                                                                                                                                                                                                                                                                                                                          | Size, H x D<br>(mm) |
|-------------|-----------------------|-------------|----------|--------------------------------------------------------------------------------------------------------------------------------------------------------------------------------------------------------------------------------------------------------------------------------------------------------------------------------------------------------------------------------------------------------------------------------------------------------------------------------------------------------------------------------------------------------------------------------------------------------------------------------------------------------------------------------------------------------------------------------------------------------------------------------------------------------------------------------------------------------------------------------------------------------------------------------------------------------------------------------------------------------------------------------------------------------------------------------------------------------------------------------------------------------------------------------------------------------------------------------------------------------------------------------------------------------------------------------------------------------------------------------------------------------------------------------------------------------------------------------------------------------------------------------------------------------------------------------------------------------------------------------------------------------------------------------------------------------------------------------------------------------------------------------------------------------------------------------------------------------------------------------------------------------------------------------------------------------------------------------------------------------------------------------------------------------------------------------------------------------------------------------|---------------------|
| 110885R1001 | Blocking diode<br>50  | 50          | 400      | TATATAN T                                                                                                                                                                                                                                                                                                                                                                                                                                                                                                                                                                                                                                                                                                                                                                                                                                                                                                                                                                                                                                                                                                                                                                                                                                                                                                                                                                                                                                                                                                                                                                                                                                                                                                                                                                                                                                                                                                                                                                                                                                                                                                                      | 90 x 120            |
| 110885R1005 | Blocking diode<br>150 | 150         | 400      | HALLOW THE STATE OF THE STATE O | 120 x 120           |
| 110885R1010 | Blocking diode<br>200 | 200         | 400      |                                                                                                                                                                                                                                                                                                                                                                                                                                                                                                                                                                                                                                                                                                                                                                                                                                                                                                                                                                                                                                                                                                                                                                                                                                                                                                                                                                                                                                                                                                                                                                                                                                                                                                                                                                                                                                                                                                                                                                                                                                                                                                                                | 120 x 120           |
| 110885R1010 | Blocking diode<br>300 | 300         | 400      |                                                                                                                                                                                                                                                                                                                                                                                                                                                                                                                                                                                                                                                                                                                                                                                                                                                                                                                                                                                                                                                                                                                                                                                                                                                                                                                                                                                                                                                                                                                                                                                                                                                                                                                                                                                                                                                                                                                                                                                                                                                                                                                                | 141.6 x 120         |
| 110885R1017 | Blocking diode<br>400 | 400         | 400      |                                                                                                                                                                                                                                                                                                                                                                                                                                                                                                                                                                                                                                                                                                                                                                                                                                                                                                                                                                                                                                                                                                                                                                                                                                                                                                                                                                                                                                                                                                                                                                                                                                                                                                                                                                                                                                                                                                                                                                                                                                                                                                                                | 174.6 x 250         |

## **TABLE**

| Code        | Description           | Current (A) | Vrrm (V) | Shape | Size, H x D<br>(mm) |
|-------------|-----------------------|-------------|----------|-------|---------------------|
| 110885R1018 | Blocking diode<br>450 | 450         | 400      |       | 174.6 x 250         |
| 110885R1020 | Blocking diode<br>500 | 500         | 400      |       | 186 x 250           |
| 110885R1021 | Blocking diode<br>600 | 600         | 400      |       | 186 x 250           |
| 110885R1022 | Blocking diode<br>700 | 700         | 400      |       | 186 x 250           |
| 110885R1025 | Blocking diode<br>800 | 800         | 400      |       | 168 x 300           |