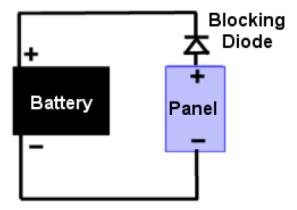

#### **OVERVIEW**

A blocking diode allows the flow of the current from inverter system to the battery but prevents/blocks the flow of the current to the inverter system thereby preventing the battery from discharging.