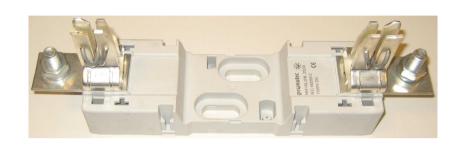

# TECHNICAL DATA 4341411102X 1P FUSE BASE NH1XL AC/DC

Page

1 de 2

| NH1XL FUSE BASE WITHOUT ACCESORIES                        | 43414111020 |
|-----------------------------------------------------------|-------------|
| NH1XL FUSE BASE WITH SEPARATOR AND BARRIER SCREEN         | 43414111023 |
| NH1XL FUSE BASE WITH COVERS                               | 43414111025 |
| NH1XL FUSE BASE WITH COVERS, SEPARATOR AND BARRIER SCREEN | 43414111027 |