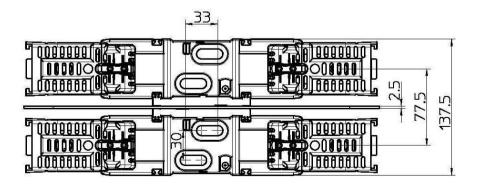

-----------------------------------------------------|------------------------|
| Connection bolts                                                   | M10 X 30               |
| Connection torque                                                  | 32 N/m                 |
| Cable lug without covers (S/DIN 46235)                             | 25-300 mm <sup>2</sup> |
| Cable lug protected with covers (S/DIN 46235)                      | 25-240 mm <sup>2</sup> |
| Weight                                                             | 480 grs                |
| Protection degree with covers (Frontal operated switchgear fitted) | IP-20                  |



# TECHNICAL DATA 4341411102X 1P FUSE BASE NH1XL AC/DC

Page

2 de 2

#### **DIMENSIONS 43414111020**





#### **DIMENSIONS 43414111027**