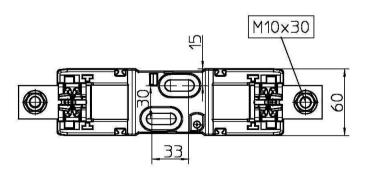

L                  |
|--------------------------------------------------------------------|------------------------|
| Connection bolts                                                   | M10 X 30               |
| Connection torque                                                  | 32 N/m                 |
| Cable lug without covers (S/DIN 46235)                             | 25-300 mm <sup>2</sup> |
| Cable lug protected with covers (S/DIN 46235)                      | 25-240 mm <sup>2</sup> |
| Weight                                                             | 480 grs                |
| Protection degree with covers (Frontal operated switchgear fitted) | IP-20                  |



# TECHNICAL DATA 4341411102X 1P FUSE BASE NH1XL AC/DC

Page

2 de 2

#### **DIMENSIONS 43414111020**





#### **DIMENSIONS 43414111027**