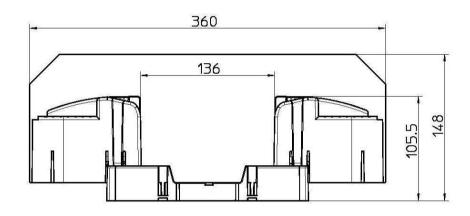

-------------------------------------------------------|------------------------|
| Connection bolts                                                   | M10 X 30               |
| Connection torque                                                  | 32 N/m                 |
| Cable lug without covers (S/DIN 46235)                             | 25-300 mm <sup>2</sup> |
| Cable lug protected with covers (S/DIN 46235)                      | 25-240 mm <sup>2</sup> |
| Weight                                                             | 480 grs                |
| Protection degree with covers (Frontal operated switchgear fitted) | IP-20                  |



# TECHNICAL DATA 4341411102X 1P FUSE BASE NH1XL AC/DC

Page

2 de 2

#### **DIMENSIONS 43414111020**





#### **DIMENSIONS 43414111027**