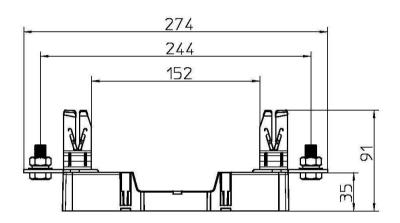

1XL                  |
|--------------------------------------------------------------------|------------------------|
| Connection bolts                                                   | M10 X 30               |
| Connection torque                                                  | 32 N/m                 |
| Cable lug without covers (S/DIN 46235)                             | 25-300 mm <sup>2</sup> |
| Cable lug protected with covers (S/DIN 46235)                      | 25-240 mm <sup>2</sup> |
| Weight                                                             | 480 grs                |
| Protection degree with covers (Frontal operated switchgear fitted) | IP-20                  |



# TECHNICAL DATA 4341411102X 1P FUSE BASE NH1XL AC/DC

Page

2 de 2

#### **DIMENSIONS 43414111020**





#### **DIMENSIONS 43414111027**