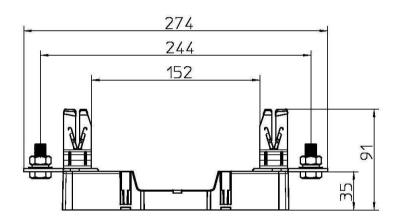

H2XL                  |
|--------------------------------------------------------------------|------------------------|
| Connection bolts                                                   | M10 X 30               |
| Connection torque                                                  | 32 N/m                 |
| Cable lug without covers (S/DIN 46235)                             | 25-300 mm <sup>2</sup> |
| Cable lug protected with covers (S/DIN 46235)                      | 25-240 mm <sup>2</sup> |
| Weight                                                             | 520 grs                |
| Protection degree with covers (Frontal operated switchgear fitted) | IP-20                  |



# TECHNICAL DATA 4341A11102X 1P FUSE BASE NH2XL AC/DC

Page

2 de 2

### **DIMENSIONS 4341A111020**





### **DIMENSIONS 4341A111027**