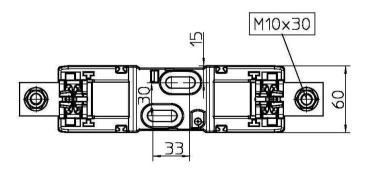

XL                  |
|--------------------------------------------------------------------|------------------------|
| Connection bolts                                                   | M10 X 30               |
| Connection torque                                                  | 32 N/m                 |
| Cable lug without covers (S/DIN 46235)                             | 25-300 mm <sup>2</sup> |
| Cable lug protected with covers (S/DIN 46235)                      | 25-240 mm <sup>2</sup> |
| Weight                                                             | 520 grs                |
| Protection degree with covers (Frontal operated switchgear fitted) | IP-20                  |



# TECHNICAL DATA 4341A11102X 1P FUSE BASE NH2XL AC/DC

Page

2 de 2

### **DIMENSIONS 4341A111020**





### **DIMENSIONS 4341A111027**