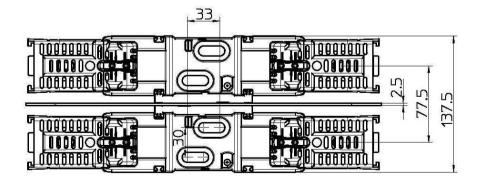

-------------------------------------------------------|------------------------|
| Connection bolts                                                   | M10 X 30               |
| Connection torque                                                  | 32 N/m                 |
| Cable lug without covers (S/DIN 46235)                             | 25-300 mm <sup>2</sup> |
| Cable lug protected with covers (S/DIN 46235)                      | 25-240 mm <sup>2</sup> |
| Weight                                                             | 520 grs                |
| Protection degree with covers (Frontal operated switchgear fitted) | IP-20                  |



# TECHNICAL DATA 4341A11102X 1P FUSE BASE NH2XL AC/DC

Page

2 de 2

### **DIMENSIONS 4341A111020**





### **DIMENSIONS 4341A111027**