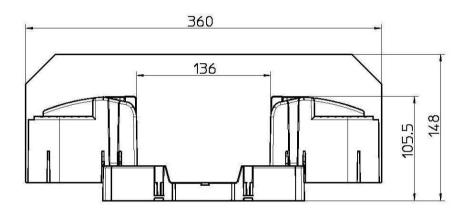

---------------------------------------------------------|------------------------|
| Connection bolts                                                   | M10 X 30               |
| Connection torque                                                  | 32 N/m                 |
| Cable lug without covers (S/DIN 46235)                             | 25-300 mm <sup>2</sup> |
| Cable lug protected with covers (S/DIN 46235)                      | 25-240 mm <sup>2</sup> |
| Weight                                                             | 520 grs                |
| Protection degree with covers (Frontal operated switchgear fitted) | IP-20                  |



# TECHNICAL DATA 4341A11102X 1P FUSE BASE NH2XL AC/DC

Page

2 de 2

### **DIMENSIONS 4341A111020**





### **DIMENSIONS 4341A111027**