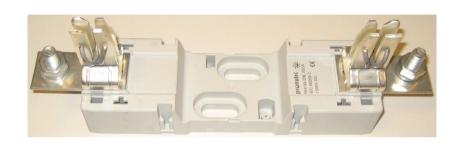

## TECHNICAL DATA 4341A11102X 1P FUSE BASE NH2XL AC/DC

Page 1 de 2

| NH2XL FUSE BASE WITHOUT ACCESORIES                        | 4341A111020 |
|-----------------------------------------------------------|-------------|
| NH2XL FUSE BASE WITH SEPARATOR AND BARRIER SCREEN         | 4341A111023 |
| NH2XL FUSE BASE WITH COVERS                               | 4341A111025 |
| NH2XL FUSE BASE WITH COVERS, SEPARATOR AND BARRIER SCREEN | 4341A111027 |